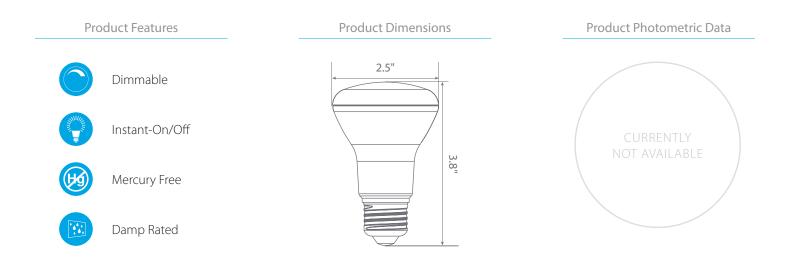

## **Product Description**

**LED** EB20-4020cec-2 delivers superior brightness, valuable energy savings, long lasting performance and true color perception. These BR20 LED flood bulbs are ideal for ambient lighting due to its uniform \*warm white light (2700K) and replace conventional 50 Watt incandescent light bulbs. Enjoy features such as: instant on, dimming options, shatter resistance, mercury free, 90+CRI and damp rated.