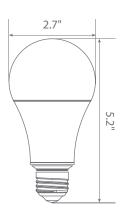

ional 100 Watt incandescent light bulbs. Enjoy features such as: instant on, dimming options, shatter resistance and mercury free.







**Estimated Energy Cost:** \$1.92 per year





### Specifications

| Input Power | Input Voltage | Lumen Output | Beam Angle | ССТ    | CRI |
|-------------|---------------|--------------|------------|--------|-----|
| 16 W        | 120V/60Hz     | 1600 lm      | 230°       | 3000 K | 80  |

| Luminous Efficacy | Power Factor | Input Current | Base/Cap | Lamp Lifespan |
|-------------------|--------------|---------------|----------|---------------|
| 100 lm/W          | 0.8          | 0.1 A         | E26      | 15,000 Hrs.   |

#### **Product Features**



Dimmable



Instant-On/Off



Mercury Free



**Energy Efficient** 

#### **Product Dimensions**



#### **Product Photometric Data**