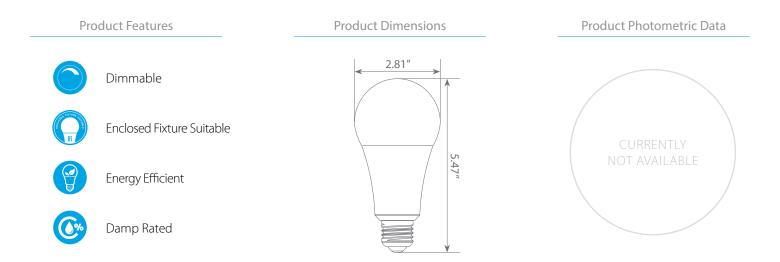

## **Product Description**

**LED** EA21-17W5050cec delivers superior brightness, valuable energy savings, long lasting performance, and true color perception. These Omni-directional A21 LED bulbs are ideal for ambient lighting or general purpose applications due to its uniform \*Cool White light (5000K) and replace conventional 100 Watt incandescent light bulbs. Enjoy features such as: Instant on, dimming options, energy efficient, 90+CRI, damp rated, and enclosed fixture suitable.