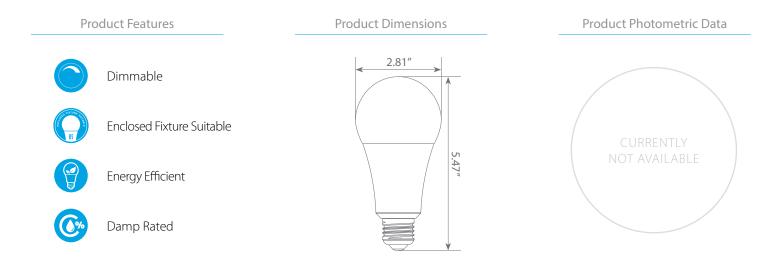

## **Product Description**

**LED** EA21-17W5040cec delivers superior brightness, valuable energy savings, long lasting performance, and true color perception. These Omni-directional A21 LED bulbs are ideal for ambient lighting or general purpose applications due to its uniform \*Bright White light (3000K) and replace conventional 100 Watt incandescent light bulbs. Enjoy features such as: Instant on, dimming options, energy efficient, 90+CRI, damp rated, and enclosed fixture suitable.