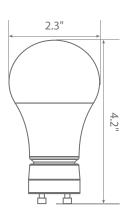

(2700K) and replaces conventional 60 Watt incandescent light bulbs. Enjoy features such as: instant on, diming options, shatter resistance, mercury free and damp rated.









\$1.02 per year





## Specifications

| Input Power | Input Voltage | Lumen Output | Beam Angle | ССТ    | CRI |
|-------------|---------------|--------------|------------|--------|-----|
| 8.5 W       | 120V/60Hz     | 800 lm       | 230°       | 2700 K | 80  |

| Luminous Efficacy | Power Factor | Input Current | Base/Cap | Lamp Lifespan |
|-------------------|--------------|---------------|----------|---------------|
| 94 lm/W           | 0.8          | 0.07 A        | GU24     | 15,000 Hrs.   |

### **Product Features**



Dimmable



Instant-On/Off



Mercury Free



Damp Rated

### **Product Dimensions**



### **Product Photometric Data**