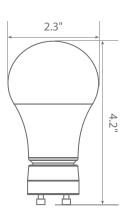

oft white light (3000K) and replaces conventional 60 Watt incandescent light bulbs. Enjoy features such as: instant on, diming options, shatter resistance, mercury free and damp rated.













## Specifications

| Input Power | Input Voltage | Lumen Output | Beam Angle | ССТ    | CRI |
|-------------|---------------|--------------|------------|--------|-----|
| 8.5 W       | 120V/60Hz     | 800 lm       | 230°       | 3000 K | 80  |

| Luminous Efficacy | Power Factor | Input Current | Base/Cap | Lamp Lifespan |
|-------------------|--------------|---------------|----------|---------------|
| 94 lm/W           | 0.8          | 0.07 A        | GU24     | 15,000 Hrs.   |

#### **Product Features**



Dimmable



Instant-On/Off



Mercury Free



Damp Rated

#### **Product Dimensions**



#### **Product Photometric Data**