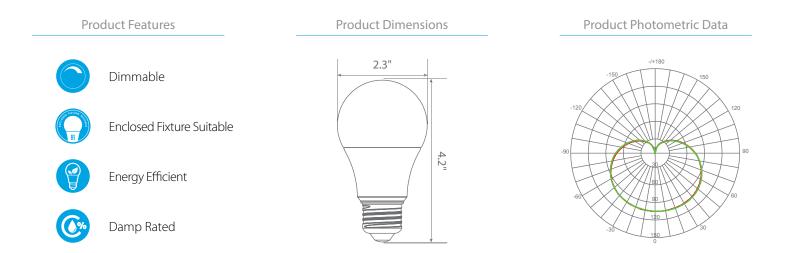

## **Product Description**

**LED** EA19-9W5050cec-2 delivers superior brightness, valuable energy savings, long lasting performance, and true color perception. These A19 LED bulbs are ideal for ambient lighting or general purpose applications due to its uniform \*Cool White light (5000K) and replace conventional 60 Watt incandescent light bulbs. Enjoy features such as: Instant on, dimming options, energy efficient, 90+CRI, damp rated, and enclosed fixture suitable.

## Specifications

| Input Power | Input Voltage | Lumen Output | Beam Angle | Center Beam | ССТ    |
|-------------|---------------|--------------|------------|-------------|--------|
| 9 W         | 120V/60Hz     | 810 lm       | 200°       | N/A         | 5000 K |

| CRI | Luminous Efficacy | Power Factor | Input Current | Base/Cap | Lamp Lifespan |
|-----|-------------------|--------------|---------------|----------|---------------|
| 90  | 90 lm/W           | 0.9          | 0.08 A        | E26      | 25,000 Hrs.   |