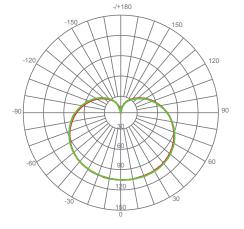

e EA19-9W5020CG 9 W 120V 810 lm 220° N/A 2700 K

| CRI | Luminous Efficacy | Power Factor | Input Current | Base | Lamp Lifespan | Estimated Yearly Cost |
|-----|-------------------|--------------|---------------|------|---------------|-----------------------|
| 90+ | 90 lm/W           | 0.9          | 0.09 A        | GU24 | 25,000 Hrs.   | \$ 1.08               |

**Mechanical Specifications** 

| Rating     | Operational Temperature | Inner Box QTY. | Master Box QTY. | Dimensions(in.)     | UPC Code     |
|------------|-------------------------|----------------|-----------------|---------------------|--------------|
| Damp Rated | -4°F - 104°F            | 1 pcs          | N/A             | 2.30"(ø) x 4.20"(H) | 811174034896 |

**Product Dimensions** 

## **Product Photometric Data**