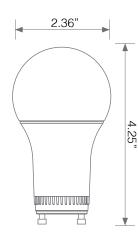

**Mechanical Specifications** 

| Rating     | Operational Temperature | Inner Box QTY. | Master Box QTY. | Dimensions(in.)     | UPC Code     |
|------------|-------------------------|----------------|-----------------|---------------------|--------------|
| Damp Rated | -4°F - 104°F            | 1 pcs          | N/A             | 2.30"(ø) x 4.20"(H) | 811174034896 |

**Product Dimensions** 