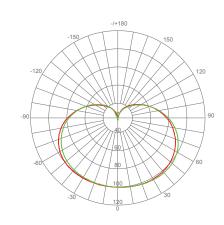

|
|-------------|-------------------|--------------|---------------|-------------|--------------|
| 9 W         | 120 V             | 800 lm       | OMNI          | N/A         | 5000 K       |
|             |                   |              |               |             |              |
| CDI         | Luminous Efficacy | Power Factor | Input Current | Para        | Lamplifornan |

| CRI | Luminous Efficacy | Power Factor | Input Current | Base | Lamp Lifespan |
|-----|-------------------|--------------|---------------|------|---------------|
| 80  | 88 lm/W           | 0.5          | 0.15A         | E26  | 10,000 Hrs.   |

## **Product Features**



**Enclosed Fixture Suitable** 



**Energy Efficient** 



Damp Rated

# **Product Dimensions**



## **Product Photometric Data**