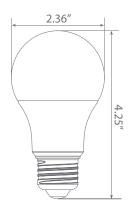

eam Angle    | Center Beam | ССТ          |
|-------------|-------------------|--------------|---------------|-------------|--------------|
| 9 W         | 120 V             | 800 lm       | OMNI          | N/A         | 5000 K       |
|             |                   |              |               |             |              |
| CDI         | Luminous Efficacy | Power Factor | Input Current | Para        | Lamplifornan |

| CRI | Luminous Efficacy | Power Factor | Input Current | Base | Lamp Lifespan |
|-----|-------------------|--------------|---------------|------|---------------|
| 80  | 88 lm/W           | 0.5          | 0.15A         | E26  | 10,000 Hrs.   |

## **Product Features**



**Enclosed Fixture Suitable** 



**Energy Efficient** 



Damp Rated

# **Product Dimensions**



## **Product Photometric Data**