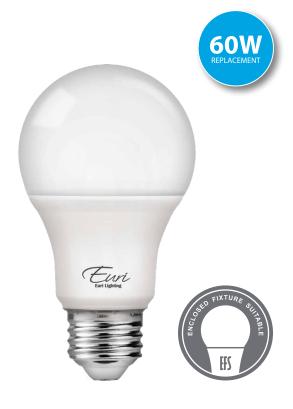

#### **Product Description**

LED EA19-6150-4, omni-directional A19, replaces conventional 60 Watt incandescent bulbs delivering more brightness (lumens) for less energy (Watts). With lower energy consumption levels you will be able to experience considerable energy savings throughout the years. EA19-6150-4 design reduces internal bulb heat providing greater durability and constant bulb performance. Enjoy features such as: instant on, Energy Efficient, and Enclosed Fixture Suitable.

## **Product Features**

**Enclosed Fixture Suitable** 

**Energy Efficient** 

Damp Rated