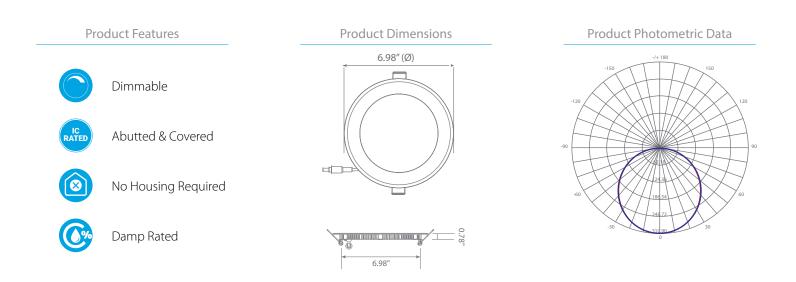

### **LED** DLC6S-2050*e*

Part #: EFDLC6DM/I/12W/1050/120D/50K/JB/E Fixture Class: 6" Slim Fixed

#### **Product Description**

**LED** DLC6S-2050e, compact and convenient, this 6-inch LED downlight is designed for quick and easy installation anywhere. With spring action clips and a separate junction box, this ultraslim downlight is the perfect choice for recessed lighting. Energy Star Certified, IC-rated, and dimmable, the DLC6S-2050e triumphs over standard incandescent or fluorescent lighting. Guaranteed to save energy with every switch on, this LED downlight is available in Soft White (3000K), Bright White (4000K) and Cool White (5000K) – see Euri Lighting DLC6S-2000e and DLC6S-2040e.

### Specifications

| Input Power | Input Voltage | Lumen Output | Beam Angle | Center Beam | сст    |
|-------------|---------------|--------------|------------|-------------|--------|
| 12 W        | 120V/60Hz     | 900 lm       | 120°       | NA cd       | 5000 K |

| CRI | Luminous Efficacy | Power Factor | Input Current | Base         | Lamp Lifespan |
|-----|-------------------|--------------|---------------|--------------|---------------|
| 80  | 75 lm/W           | 0.9          | 0.1 A         | Junction Box | 30,000 Hrs.   |