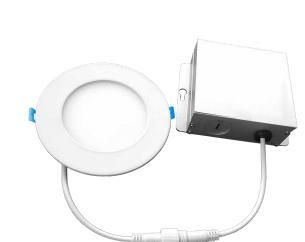

#### **Product Description**

**LED** DLC6S-2050e, compact and convenient, this 6-inch LED downlight is designed for quick and easy installation anywhere. With spring action clips and a separate junction box, this ultraslim downlight is the perfect choice for recessed lighting. Energy Star Certified, IC-rated, and dimmable, the DLC6S-2050e triumphs over standard incandescent or fluorescent lighting. Guaranteed to save energy with every switch on, this LED downlight is available in Soft White (3000K), Bright White (4000K) and Cool White (5000K) – see Euri Lighting DLC6S-2000e and DLC6S-2040e.