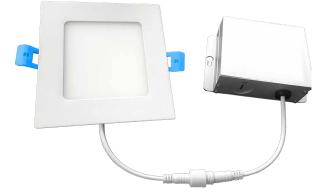

## **Product Description**

**LED** DLC4SQ-2050e, the best choice for recessed lighting, this ultra-slim LED downlight is designed with spring action clips and a separate junction box to eliminate housing for quick and easy installation. Made for small spaces a recessed can or tall fixture won't fit, this compact 4-inch downlight is IC-rated, dimmable and Energy Star Certified. With edge-lit LED technology, this square downlight provides unbeatable illumination in Cool White (5000K). For warmer color, see Euri Lighting DLC4SQ-2000e (3000K) and DLC4SQ-2040e (4000K).