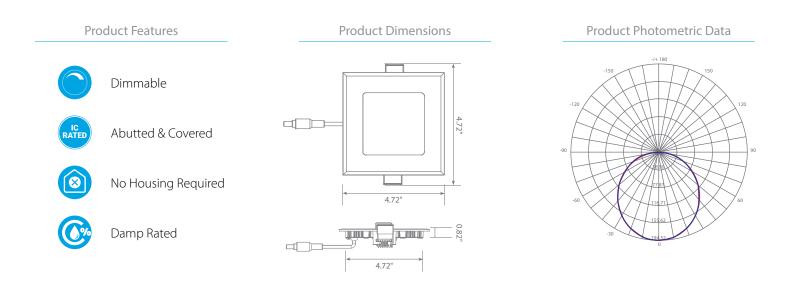

## **Product Description**

**LED** DLC4SQ-2050e, the best choice for recessed lighting, this ultra-slim LED downlight is designed with spring action clips and a separate junction box to eliminate housing for quick and easy installation. Made for small spaces a recessed can or tall fixture won't fit, this compact 4-inch downlight is IC-rated, dimmable and Energy Star Certified. With edge-lit LED technology, this square downlight provides unbeatable illumination in Cool White (5000K). For warmer color, see Euri Lighting DLC4SQ-2000e (3000K) and DLC4SQ-2040e (4000K).

## **Specifications**

| Input Power | Input Voltage | Lumen Output | Beam Angle | Center Beam | сст    |
|-------------|---------------|--------------|------------|-------------|--------|
| 9 W         | 120V/60Hz     | 600 lm       | 120°       | NA cd       | 5000 K |