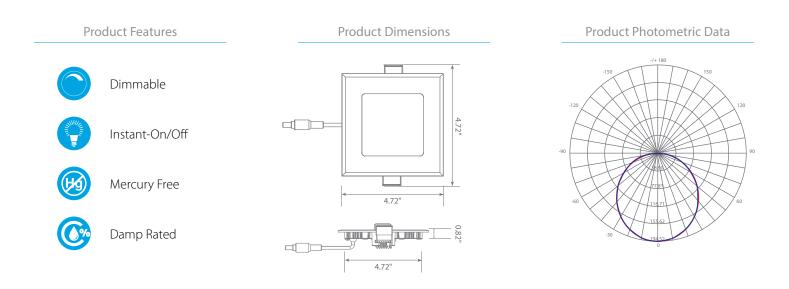

## **Product Description**

**LED** DLC4SQ-2000e, the best choice for recessed lighting, this ultra-slim LED downlight is designed with spring action clips and a separate junction box to eliminate housing for quick and easy installation. Made for small spaces a recessed can or tall fixture won't fit, this compact 4-inch downlight is IC-rated, dimmable and Energy Star Certified. With edge-lit LED technology, this square downlight provides unbeatable illumination in Soft White (3000K). For brighter color, see Euri Lighting DLC4SQ-2040e (4000K) and DLC4SQ-2050e (5000K).

## Specifications

| Input Power | Input Voltage | Lumen Output | Beam Angle | Center Beam | ССТ    |
|-------------|---------------|--------------|------------|-------------|--------|
| 9 W         | 120V/60Hz     | 600 lm       | 120°       | NA cd       | 3000 K |