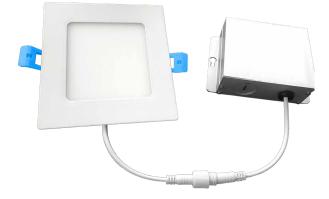

## **Product Description**

**LED** DLC4SQ-2000e, the best choice for recessed lighting, this ultra-slim LED downlight is designed with spring action clips and a separate junction box to eliminate housing for quick and easy installation. Made for small spaces a recessed can or tall fixture won't fit, this compact 4-inch downlight is IC-rated, dimmable and Energy Star Certified. With edge-lit LED technology, this square downlight provides unbeatable illumination in Soft White (3000K). For brighter color, see Euri Lighting DLC4SQ-2040e (4000K) and DLC4SQ-2050e (5000K).