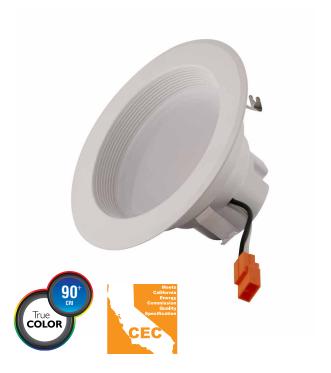

## **Product Description**

**LED** DLC4-2020, Pairing minimal watts with maximum lumens, this Euri Lighting LED downlight delivers unbeatable illumination in Warm White (2700K). Suitable for most 4" recessed light housings, this energy efficient downlight is perfect for the kitchen, bedroom or hallway. Dimmable and guaranteed to last years, this 13-Watt LED downlight saves energy with every switch on. See Euri Lighting DLC4-2000e for Soft White (3000K) or DLC4-2040e for Bright White (4000K).

## Specifications

| Input Power | Input Voltage | Lumen Output | Beam Angle | Center Beam | ССТ    |
|-------------|---------------|--------------|------------|-------------|--------|
| 13 W        | 120 V         | 910 lm       | 92°        | N/A         | 2700 K |

| CRI | Luminous Efficacy | Power Factor | Input Current | Base        | Lamp Lifespan |
|-----|-------------------|--------------|---------------|-------------|---------------|
| 90+ | 70 lm/W           | 0.9          | 0.12 A        | E26 Adapter | 35,000 Hrs.   |