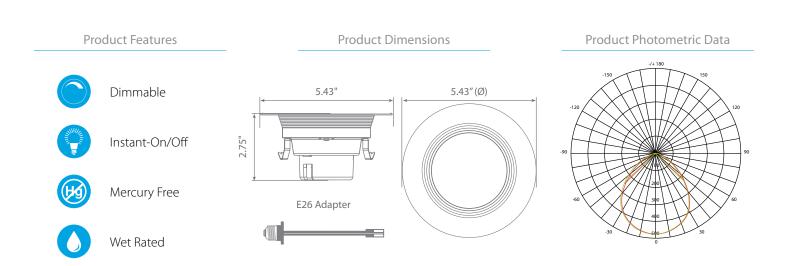

## **LED** DLC4-2020*e*

Part #: EFDLC4DM/H/13W/910/92D/27K/E26/E Fixture Class: Fixed Recessed

## Specifications

| Input Power | Input Voltage | Lumen Output | Beam Angle | Center Beam | ССТ    |
|-------------|---------------|--------------|------------|-------------|--------|
| 13 W        | 120 V         | 910 lm       | 92°        | N/A         | 2700 K |

| CRI | Luminous Efficacy | Power Factor | Input Current | Base        | Lamp Lifespan |
|-----|-------------------|--------------|---------------|-------------|---------------|
| 90+ | 70 lm/W           | 0.9          | 0.12 A        | E26 Adapter | 35,000 Hrs.   |