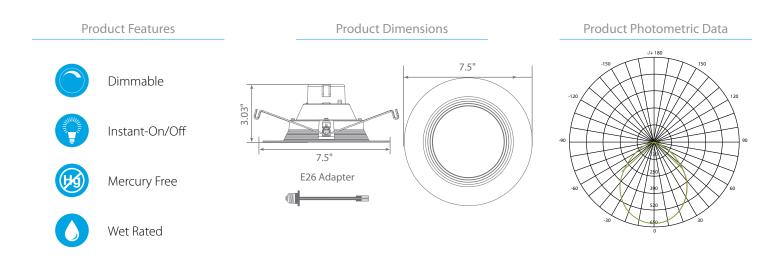

#### **Product Description**

**LED** DLC-5020e, Durable and dependable, this LED downlight seamlessly spreads even Warm White (2700K) color, reduces maintenance expenses, and guarantees true color perception. The Euri Lighting DLC-5020e replaces the standard 120-Watt incandescent bulb by only using 18-Watts to output an exceptional 1260 lumens. A cut above the rest, this LED downlight allows for easy retrofit installation in 5-6" recessed light housings. For brighter illumination, see Euri Lighting DLC-5000e or DLC-5040e.

### Specifications

| Input Power | Input Voltage     | Lumen Output | Beam Angle    | Center Beam | ССТ           |
|-------------|-------------------|--------------|---------------|-------------|---------------|
| 18 W        | 120 V             | 1260 lm      | 96°           | N/A         | 2700 K        |
|             |                   |              |               |             |               |
| CRI         | Luminous Efficacy | Power Factor | Input Current | Base        | Lamp Lifespan |
| 90+         | 70 lm/W           | 0.9          | 0.16 A        | E26 Adapter | 35,000 Hrs.   |