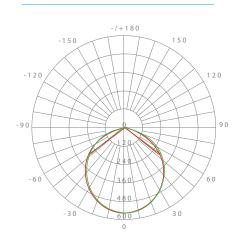

resistance, mercury free, and True Color (90+ CRI).









Estimated Energy Cost: \$2.52 per year





# Specifications

| Input Power | Input Voltage | Lumen Output | Beam Angle | Center Beam | ССТ    |
|-------------|---------------|--------------|------------|-------------|--------|
| 21 W        | 120 V         | 1400 lm      | 90°        | 546 cd      | 5000 K |

| CRI | Luminous Efficacy | Power Factor | Input Current | Base/Cap    | Lamp Lifespan |
|-----|-------------------|--------------|---------------|-------------|---------------|
| 90+ | 66 lm/W           | 0.9          | 0.1 A         | E26 adapter | 50,000 Hrs.   |

#### **Product Features**



Dimmable



Instant-On/Off



Mercury Free



**Energy Efficient** 

#### **Product Dimensions**



## Product Photometric Data