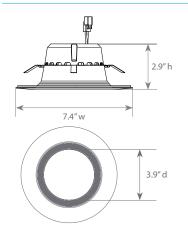

nt on, dimming options, shatter resistance, mercury free, and True Color (90+ CRI).









Estimated Energy Cost: \$2.52 per year





# Specifications

| Input Power | Input Voltage | Lumen Output | Beam Angle | Center Beam | ССТ    |
|-------------|---------------|--------------|------------|-------------|--------|
| 21 W        | 120 V         | 1400 lm      | 90°        | 546 cd      | 5000 K |

| CRI | Luminous Efficacy | Power Factor | Input Current | Base/Cap    | Lamp Lifespan |
|-----|-------------------|--------------|---------------|-------------|---------------|
| 90+ | 66 lm/W           | 0.9          | 0.1 A         | E26 adapter | 50,000 Hrs.   |

#### **Product Features**



Dimmable



Instant-On/Off



Mercury Free



**Energy Efficient** 

#### **Product Dimensions**



## Product Photometric Data