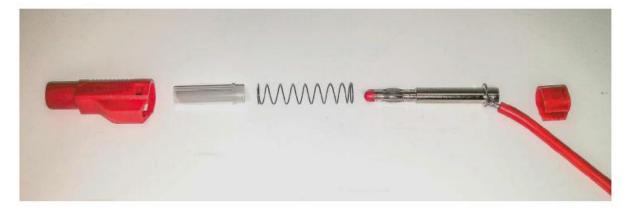

## Assembly Photo:

Note: Use very short wire strip length and solder just above the spring retainer.