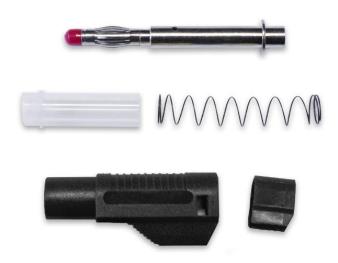

## BU-32614-@

(Stackable, Retractable Banana Plug)

- The BU-32614 has a spring-loaded retractable sheath that provides electrical protection when the cable is not mounted and slides into the housing when pressed into a non-shrouded jack. It also has a built-in banana jack that allows stacking other test leads with retractable or unshrouded 4mm banana plugs.
- Accepts 4mm banana plug and fits into 4mm banana jacks.
- Easy solder connection with wire between 18 and 14 AWG.

Material: Housing Nylon

Contact Brass, beryllium copper

Rating: Current 20 Amps

Voltage Hands-free testing up to 1000 V @ 105°C

- Color: The "@" in the model number represents color. Available colors:
  -0 Black, -2 Red, -4 Yellow, -5 Green, -6 Blue, -8 Gray, -9 White
- RoHS 3 compliant, exemption 6c

## Assembly Photo:

Note: Use very short wire strip length and solder just above the spring retainer.