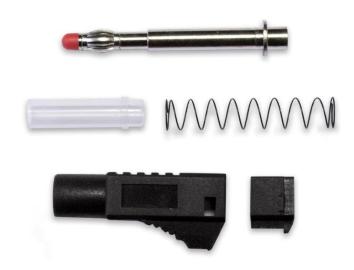

## BU-3261410-@

(Stackable, Retractable Banana Plug)

- The BU-3261410 has a spring-loaded retractable sheath that provides electrical protection when the cable is not mounted and slides into the housing when pressed into a non-shrouded jack. It also has a built-in banana jack that allows stacking other test leads with retractable or unshrouded 4mm banana plugs.
- Accepts 4mm banana plugs and fits into 4mm banana jacks.
- Easy solder connection with wire between 12-10 AWG.

## Assembly Photo:

Note: Use very short wire strip length and solder just above the spring retainer.