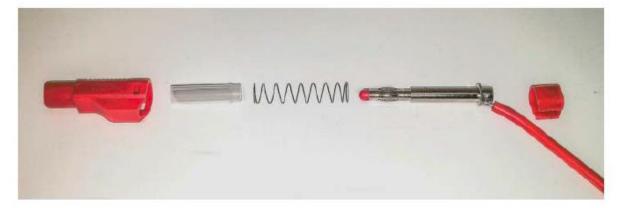

## Assembly Photo:

Note: Use very short wire strip length and solder just above the spring retainer.