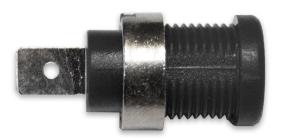

## BU-31610-@ (Safety Banana Jack, Panel Mount)

CE

- Mueller's BU-31610 is a screw-in safety banana jack with a ¼" quick connect. Mates with all standard 4mm banana plugs (shrouded, unshrouded, or retractable).
- Wire connection is a 1/4" (6.4mm) x .032" (.81mm) Fast-on connector or wire can be soldered to the terminal.
- Recommended mounting hole size is 15/32" (11.9mm). Can mount thru panels up to .4" (10mm) thick
- Material: Housing Nylon Contact Nickel plated Brass
   Rating: Current 35 Amps Voltage 1000 V, CAT III @ 105°C Max.
   Colors: The "@" in the part number represents color. Aver
- Colors: The "@" in the part number represents color. Available colors:
  -0 Black, -2 Red, -4 Yellow, -5 Green, -6 Blue, -9 White
- **C** Certified