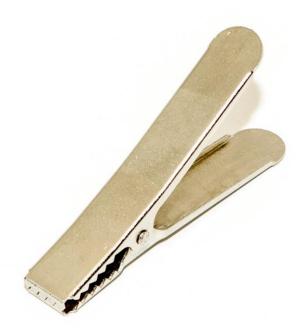

## **BU-113XPN LARGE**

(Stainless-steel Painting Clamp)

- The BU-113XPN LARGE is a stainless-steel painting clamp that was designed to hold parts during painting or plating processes. This clamp is intended to dissipate static charge through contact and does not have a provision to attach wire.
- Overall length 2.2" (55.9mm), overall width 0.4" (10mm), overall height 1.2" (31mm), maximum jaw spread = 0.5" (13mm)
- Clamping force of jaws is  $4 \pm 0.5$  lbs. (1.8  $\pm 0.2$  kg) at 0.25" (6mm) jaw spread.

• Material: Clip 304 stainless-steel

Rivet 304 stainless-steel

Spring 302 stainless-steel

RoHS 3 compliant