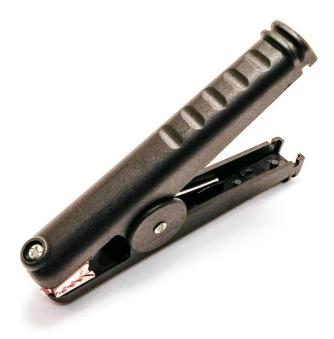

## BU-102BK-@

(Large Insulated Kelvin Battery Clip)

- The BU-102BK is a large Kelvin battery clip (jaws electrically isolated).
- Overall length 6.5" (165mm), overall width 1.2" (30mm), overall height 4.4" (112mm), maximum jaw spread = 1.6" (41mm)
- Connects to wire up to 0 AWG via solder lug connection.

| • | Material: | Jaws     | Solid copper       |
|---|-----------|----------|--------------------|
|   |           | Bus      | Solid copper       |
|   |           | Lug      | Solid copper       |
|   |           | Handles  | Glass-filled nylon |
|   | B         | <b>A</b> | 200.4              |

- Rating: Current 300 Amps
- Color: The "@" in the model number indicates insulator color. Available colors: -0 Black. -2 Red
  - ailable colors: -0 Black, -2 Re
- RoHS 3 compliant