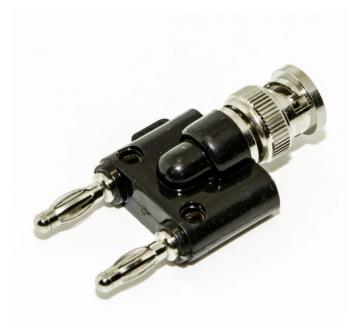

## **BU-00261**

(Adapter: BNC Male to Double Banana Plug)

- The BU-00261 is a BNC male to double banana plug adapter which allows a BNC female connector to be used with equipment that uses banana jacks.
   Typically used for adapting laboratory oscilloscopes and signal generator inputs to coaxial cables.
- Overall length 2.25" (57mm), 0.16" (4.11mm) diameter holes in body for stackable connection