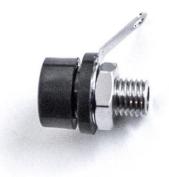

## BU-00233-@

(Insulated 4mm Banana Jack)

- The BU-00223 is an insulated, panel mount 4mm banana jack with solder tab connection. The jack accepts unshrouded and retractable 4mm banana plugs only.
- Overall length 0.67" (17mm), insulator extends 0.25" (6.4mm) above panel surface
- Can be connected to wire up to 18 AWG via solder tab connection.
- Mounting: Can be mounted on panels up to 0.25'' (6.4mm) thick. Recommended mounting hole =  $\emptyset 0.25''$  (6.4mm)
- Material: Banana jack Nickel-plated brass Insulator Nylon
- Rating: Current 15 Amps
- Color: The "@" in the model number indicates color.

Available colors are: -0 Black, -2 Red

• RoHS 3 compliant