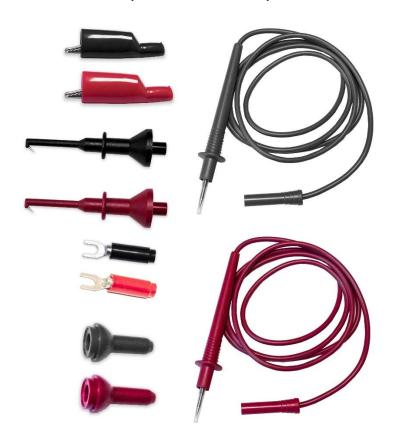

## 648 (Deluxe Electrical Kit)

The 648 is a packaged kit that contains the following:

| 0 | BU-00207-0     | (Plunger clip, black)                          |
|---|----------------|------------------------------------------------|
| 0 | BU-00207-2     | (Plunger clip, red)                            |
| 0 | BU-00225-0     | (Threaded spade lug, black)                    |
| 0 | BU-00225-2     | (Threaded spade lug, red)                      |
| 0 | BU-00230-0     | (Insulator extension, black)                   |
| 0 | BU-00230-2     | (Insulator extension, red)                     |
| 0 | BU-2141-D-48-0 | (Prod to banana test lead, black)              |
| 0 | BU-2142-D-48-2 | (Prod to banana test lead, red)                |
| 0 | BU-60TBO-0     | (Insulated alligator clip, 8-32 thread, black) |
| 0 | BU-60TBO-2     | (Insulated alligator clip, 8-32 thread, red)   |