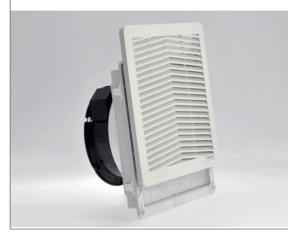

## "FF15AF" SERIES FAN FILTERS

## Description: Fan Filter 115/230 Va.c.

Type of material:

Standard color: Protection degree:

PC/ABS Alloy, PA 66 GF13 HSL for elastic clips RAL 7035, other colors on request IP54, according to EN 60529 standard Type 12 according to UL 508 Std by elastic clips, otherwise by four self-threading screws from 1.3 mm to 3.7 mm from -40°C to +70°C 80,000 h thermal