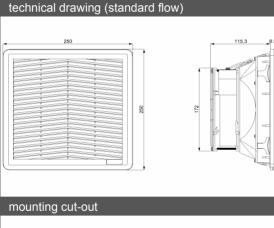

## Fixing system:

Plate thickness: Storage temperature: Motor Lifetime L10 at 25°C (approx.): Motor protection: **Electrical connection:** Earth connection: Appliance class: Type of filter media:

Filtering class: Degree of separation: Dust retention capacity: Note: Weight: Approvals:

PC/ABS Alloy, PA 66 GF13 HSL for elastic clips RAL 7035, other colors on request IP54, according to EN 60529 standard Type 12 according to UL 508 Std by elastic clips, otherwise by four self-threading screws from 1.3 mm to 3.7 mm from -40°C to +70°C 80,000 h thermal