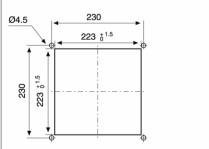

## Fixing system:

Plate thickness: Storage temperature: Motor Lifetime L10 at 25°C (approx.): Motor protection: **Electrical connection:** Earth connection: Appliance class: Type of filter media:

Filtering class: Degree of separation: Dust retention capacity: Note: Weight: Approvals:

PC/ABS Alloy, PA 66 GF13 HSL for elastic clips RAL 7035, other colors on request IP54, according to EN 60529 standard Type 12 according to UL 508 Std by elastic clips, otherwise by four self-threading screws from 1.3 mm to 3.7 mm from -40°C to +70°C 80,000 h thermal