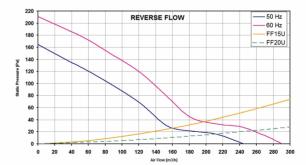

| Model       | Voltage    | Frequency | Rated<br>Current | Rated<br>Power | Max<br>Air Flow** | Static<br>Pressure | Fan<br>Noise | Rated<br>Temp. Range | Approvals         |
|-------------|------------|-----------|------------------|----------------|-------------------|--------------------|--------------|----------------------|-------------------|
|             | (V)        | (Hz)      | (A)              | (W)            | (m3/h)            | (Pa)               | [db(A)]      | (°C)                 |                   |
| FF15A115UF  | 115 V a.c. | 50/60     | 0.280/0.270      | 31/31          | 230/270           | 115/155            | 50.0/55.0    | -10 ÷ +55            | CE; cURus; cCSAus |
| FF15A115UFR | 115 V a.c. | 50/60     | 0.280/0.260      | 31/31          | 245/290           | 165/210            | 50.0/55.0    | -10 ÷ +55            | CE; cURus; cCSAus |
| FF15A230UF  | 230 V a.c. | 50/60     | 0.140/0.160      | 32/36          | 230/270           | 115/155            | 50.0/55.0    | -10 ÷ +55            | CE; cURus; cCSAus |
| FF15A230UFR | 230 V a.c. | 50/60     | 0.140/0.160      | 32/36          | 245/290           | 165/210            | 50.0/55.0    | -10 ÷ +55            | CE; cURus; cCSAus |