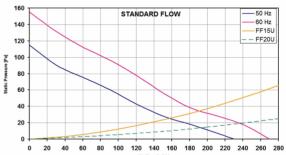

| Model       | Voltage    | Frequency | Rated<br>Current | Rated<br>Power | Max<br>Air Flow** | Static<br>Pressure | Fan<br>Noise | Rated<br>Temp. Range | Approvals         |
|-------------|------------|-----------|------------------|----------------|-------------------|--------------------|--------------|----------------------|-------------------|
|             | (V)        | (Hz)      | (A)              | (W)            | (m3/h)            | (Pa)               | [db(A)]      | (°C)                 |                   |
| FF15A115UF  | 115 V a.c. | 50/60     | 0.280/0.270      | 31/31          | 230/270           | 115/155            | 50.0/55.0    | -10 ÷ +55            | CE; cURus; cCSAus |
| FF15A115UFR | 115 V a.c. | 50/60     | 0.280/0.260      | 31/31          | 245/290           | 165/210            | 50.0/55.0    | -10 ÷ +55            | CE; cURus; cCSAus |
| FF15A230UF  | 230 V a.c. | 50/60     | 0.140/0.160      | 32/36          | 230/270           | 115/155            | 50.0/55.0    | -10 ÷ +55            | CE; cURus; cCSAus |
| FF15A230UFR | 230 V a.c. | 50/60     | 0.140/0.160      | 32/36          | 245/290           | 165/210            | 50.0/55.0    | -10 ÷ +55            | CE; cURus; cCSAus |