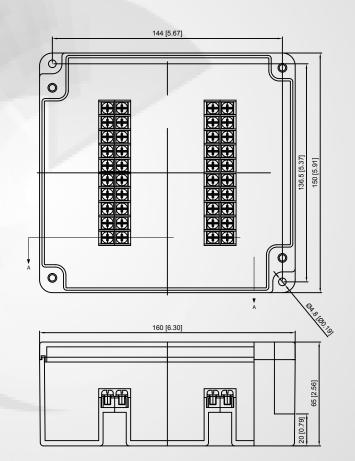

#### Mechanical

Length: 6.299 in (160 mm) Width: 5.905 in (150 mm) Height: 2.559 in (65 mm) Weight: 1.05 lb (479 g) Material: ABS Base & Polycarbonate Cover Connection Capacity: 14 - 20 AWG(0.5 - 2.5mm^2) Wire Entry: Center Marks for Drilling Entry Opening: 13/16 in (20mm) Trade Size: 1/2 NPT Neopreme Gasket In Cover Mounting Hardware: (2) PH - M4 x 30 with Hex Nut