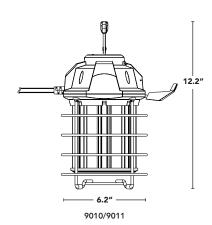

| PART #          | UPC          | REPLACES | WATTAGE | LUMENS | COLOR | DAISY-CHAIN     |
|-----------------|--------------|----------|---------|--------|-------|-----------------|
| LED-9006-50K    | 844006091033 | 250W HID | 60W     | 6600   | 5000K | UP TO 10 LIGHTS |
| LED-9010-50K    | 844006091040 | 400W HID | 100W    | 11000  | 5000K | UP TO 6 LIGHTS  |
| LED-9011-50K-G2 | 844006090609 | 400W HID | 100W    | 11000  | 5000K | UP TO 10 LIGHTS |