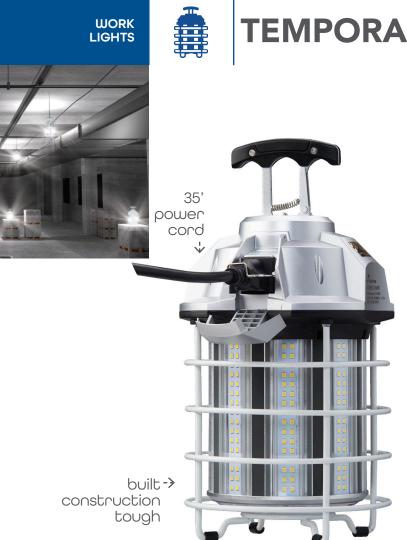

- **TEMPORARY WORK SITE LIGHTS** 
  - Available in 60W or 100W comparable to up to 400W HID.
  - Daisy-chain multiple lights together up to 600W at 120V.
  - ▶ Each light comes with an integrated power cord (20' on 60W and 35' on 100W) and expansion outlet.
  - LED-9011 has a 35' 14/3 AWG SJTW power cord.
  - Integrated power cord eliminates need for extra extension cords.
  - Metal cord retainer ensures the lights stay plugged in when daisy-chained together.
  - Integrated carry handle/hanging hook with spring loaded lever allows for quick, secure hanging.
  - High CRI with low power consumption for the most efficient work site.
  - No bulbs or ballasts to replace.