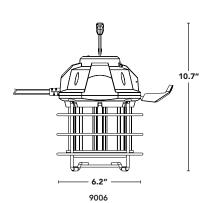

| PART #          | UPC          | REPLACES | WATTAGE | LUMENS | COLOR | DAISY-CHAIN     |
|-----------------|--------------|----------|---------|--------|-------|-----------------|
| LED-9006-50K    | 844006091033 | 250W HID | 60W     | 6600   | 5000K | UP TO 10 LIGHTS |
| LED-9010-50K    | 844006091040 | 400W HID | 100W    | 11000  | 5000K | UP TO 6 LIGHTS  |
| LED-9011-50K-G2 | 844006090609 | 400W HID | 100W    | 11000  | 5000K | UP TO 10 LIGHTS |