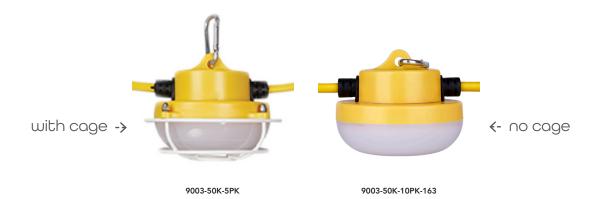

## TEMPORARY WORK SITE LIGHTS

- -> Daisy-chain multiple sets together (see table below).
- -> Lights come in permanently connected.
- Offers a flexible solution for temporary lighting.
- -> Operated on standard 120V power.
- -> Total string lenghts:
  - -5 pack = 50'
  - -10 pack = 100'.
- -> No bulbs or ballasts to replace.
- -> LED-9003-50K-10PK-163 cord is a 3 wire, 16 guage.

40°F to 104° OPERATING TEMP

| PART #                | UPC          | REPLACES                     | WATTAGE       | LUMENS             | COLOR | DAISY-CHAIN        |
|-----------------------|--------------|------------------------------|---------------|--------------------|-------|--------------------|
| LED-9003-50K-5PK      | 844006038342 | 300W Incandescent (5 x 60W)  | 40W (5 x 8W)  | 5000 (per string)  | 5000K | 10 strings (500FT) |
| LED-9003-50K-10PK-163 | 844006061838 | 600W Incandescent (10 x 60W) | 80W (10 x 8W) | 10000 (per string) | 5000K | 7 strings (700FT)  |