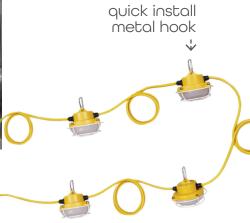

## TEMPORARY WORK SITE LIGHTS

- -> Daisy-chain multiple sets together (see table below).
- -> Lights come in permanently connected.
- Offers a flexible solution for temporary lighting.
- -> Operated on standard 120V power.
- -> Total string lenghts:
  - -5 pack = 50'
  - -10 pack = 100'.
- -> No bulbs or ballasts to replace.
- -> LED-9003-50K-10PK-163 cord is a 3 wire, 16 guage.