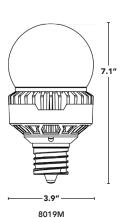

MEDIUM + MOGUL BASE

VERTICAL MOUNTING

CRI

OPERATING TEMP

ENCLOSED

50,000hrs

INGRESS PROTECTION

| PART #          | UPC          | REPLACES | WATTAGE | LUMENS         | COLOR (K)         | BASE |
|-----------------|--------------|----------|---------|----------------|-------------------|------|
| LED-8017E345-G3 | 844006080143 | 150W INC | 20W     | 2400/2700/2600 | 3000K/4000K/5000K | E26  |
| LED-8018E345-G3 | 844006080181 | 200W INC | 25W     | 3000/3375/3250 | 3000K/4000K/5000K | E26  |
| LED-8019E345-G3 | 844006080198 | 300W INC | 35W     | 4200/4725/4550 | 3000K/4000K/5000K | E26  |
| LED-8019M345-G3 | 844006080204 | 175W HID | 35W     | 4200/4725/4550 | 3000K/4000K/5000K | EX39 |
| LED-8020M345-G3 | 844006080211 | 250W HID | 45W     | 5400/6075/5850 | 3000K/4000K/5000K | EX39 |
| LED-8021M345-G3 | 844006080228 | 320W HID | 65W     | 7800/8775/8450 | 3000K/4000K/5000K | EX39 |