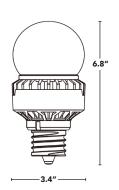

MEDIUM + MOGUL BASE

VERTICAL MOUNTING

CRI

OPERATING TEMP

ENCLOSED

50,000hrs

INGRESS PROTECTION

| PART #          | UPC          | REPLACES | WATTAGE | LUMENS         | COLOR (K)         | BASE |
|-----------------|--------------|----------|---------|----------------|-------------------|------|
| LED-8017E345-G3 | 844006080143 | 150W INC | 20W     | 2400/2700/2600 | 3000K/4000K/5000K | E26  |
| LED-8018E345-G3 | 844006080181 | 200W INC | 25W     | 3000/3375/3250 | 3000K/4000K/5000K | E26  |
| LED-8019E345-G3 | 844006080198 | 300W INC | 35W     | 4200/4725/4550 | 3000K/4000K/5000K | E26  |
| LED-8019M345-G3 | 844006080204 | 175W HID | 35W     | 4200/4725/4550 | 3000K/4000K/5000K | EX39 |
| LED-8020M345-G3 | 844006080211 | 250W HID | 45W     | 5400/6075/5850 | 3000K/4000K/5000K | EX39 |
| LED-8021M345-G3 | 844006080228 | 320W HID | 65W     | 7800/8775/8450 | 3000K/4000K/5000K | EX39 |