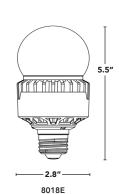

MEDIUM + MOGUL BASE

VERTICAL MOUNTING

CRI

OPERATING TEMP

ENCLOSED

50,000hrs

INGRESS PROTECTION

| PART #          | UPC          | REPLACES | WATTAGE | LUMENS         | COLOR (K)         | BASE |
|-----------------|--------------|----------|---------|----------------|-------------------|------|
| LED-8017E345-G3 | 844006080143 | 150W INC | 20W     | 2400/2700/2600 | 3000K/4000K/5000K | E26  |
| LED-8018E345-G3 | 844006080181 | 200W INC | 25W     | 3000/3375/3250 | 3000K/4000K/5000K | E26  |
| LED-8019E345-G3 | 844006080198 | 300W INC | 35W     | 4200/4725/4550 | 3000K/4000K/5000K | E26  |
| LED-8019M345-G3 | 844006080204 | 175W HID | 35W     | 4200/4725/4550 | 3000K/4000K/5000K | EX39 |
| LED-8020M345-G3 | 844006080211 | 250W HID | 45W     | 5400/6075/5850 | 3000K/4000K/5000K | EX39 |
| LED-8021M345-G3 | 844006080228 | 320W HID | 65W     | 7800/8775/8450 | 3000K/4000K/5000K | EX39 |