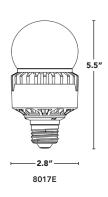

MEDIUM + MOGUL BASE

VERTICAL MOUNTING

CRI

OPERATING TEMP

ENCLOSED

50,000hrs

INGRESS PROTECTION

| PART #          | UPC          | REPLACES | WATTAGE | LUMENS         | COLOR (K)         | BASE |
|-----------------|--------------|----------|---------|----------------|-------------------|------|
| LED-8017E345-G3 | 844006080143 | 150W INC | 20W     | 2400/2700/2600 | 3000K/4000K/5000K | E26  |
| LED-8018E345-G3 | 844006080181 | 200W INC | 25W     | 3000/3375/3250 | 3000K/4000K/5000K | E26  |
| LED-8019E345-G3 | 844006080198 | 300W INC | 35W     | 4200/4725/4550 | 3000K/4000K/5000K | E26  |
| LED-8019M345-G3 | 844006080204 | 175W HID | 35W     | 4200/4725/4550 | 3000K/4000K/5000K | EX39 |
| LED-8020M345-G3 | 844006080211 | 250W HID | 45W     | 5400/6075/5850 | 3000K/4000K/5000K | EX39 |
| LED-8021M345-G3 | 844006080228 | 320W HID | 65W     | 7800/8775/8450 | 3000K/4000K/5000K | EX39 |