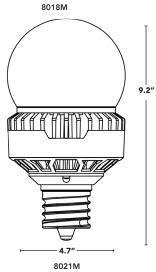

MEDIUM + MOGUL BASE

VERTICAL MOUNTING

CRI

OPERATING TEMP

ENCLOSED

50,000hrs

INGRESS PROTECTION

| PART #          | UPC          | REPLACES | WATTAGE | LUMENS         | COLOR (K)         | BASE |
|-----------------|--------------|----------|---------|----------------|-------------------|------|
| LED-8017E345-G3 | 844006080143 | 150W INC | 20W     | 2400/2700/2600 | 3000K/4000K/5000K | E26  |
| LED-8018E345-G3 | 844006080181 | 200W INC | 25W     | 3000/3375/3250 | 3000K/4000K/5000K | E26  |
| LED-8019E345-G3 | 844006080198 | 300W INC | 35W     | 4200/4725/4550 | 3000K/4000K/5000K | E26  |
| LED-8019M345-G3 | 844006080204 | 175W HID | 35W     | 4200/4725/4550 | 3000K/4000K/5000K | EX39 |
| LED-8020M345-G3 | 844006080211 | 250W HID | 45W     | 5400/6075/5850 | 3000K/4000K/5000K | EX39 |
| LED-8021M345-G3 | 844006080228 | 320W HID | 65W     | 7800/8775/8450 | 3000K/4000K/5000K | EX39 |

<sup>\*</sup> available Fall 2022

\* dimensions on page 2