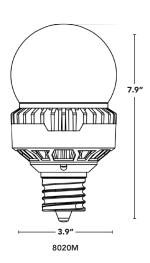

MEDIUM + MOGUL BASE

VERTICAL MOUNTING

CRI

OPERATING TEMP

ENCLOSED

50,000hrs

INGRESS PROTECTION

| PART #          | UPC          | REPLACES | WATTAGE | LUMENS         | COLOR (K)         | BASE |
|-----------------|--------------|----------|---------|----------------|-------------------|------|
| LED-8017E345-G3 | 844006080143 | 150W INC | 20W     | 2400/2700/2600 | 3000K/4000K/5000K | E26  |
| LED-8018E345-G3 | 844006080181 | 200W INC | 25W     | 3000/3375/3250 | 3000K/4000K/5000K | E26  |
| LED-8019E345-G3 | 844006080198 | 300W INC | 35W     | 4200/4725/4550 | 3000K/4000K/5000K | E26  |
| LED-8019M345-G3 | 844006080204 | 175W HID | 35W     | 4200/4725/4550 | 3000K/4000K/5000K | EX39 |
| LED-8020M345-G3 | 844006080211 | 250W HID | 45W     | 5400/6075/5850 | 3000K/4000K/5000K | EX39 |
| LED-8021M345-G3 | 844006080228 | 320W HID | 65W     | 7800/8775/8450 | 3000K/4000K/5000K | EX39 |

<sup>\*</sup> available Fall 2022

\* dimensions on page 2