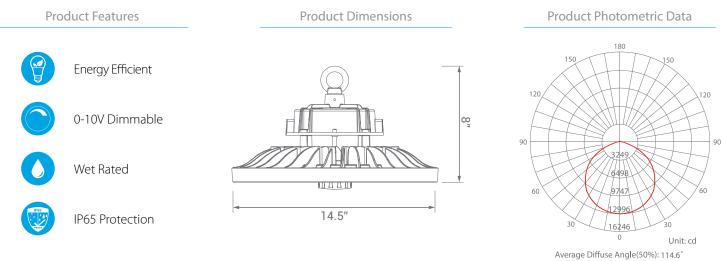

## **Product Description**

**LED** EUHB-240W1050 uses big size chip SMD 2835 technology to achieve the highest luminous efficiency, which provide 140-150 lumens per watt superior brightness, up to 80% energy savings. Equip with the dimming capacity allows you to adjust the brightness over your space and save energy with the standard 1-10V dimmer. Moreover, the optional microwace motion sensor makes this light is intelligent and further energy saving. Enjoy features such as: Energy Efficient, dimming options, Wet Rated, and IP65 Protection.

## Specifications

| Input Power | Input Voltage     | Lumen Output | Beam Angle    | Center Beam | ССТ           |
|-------------|-------------------|--------------|---------------|-------------|---------------|
| 240 W       | 100-277 V         | 36000 lm     | 110°          | N/A         | 5000 K        |
|             |                   |              |               |             |               |
|             |                   |              |               |             |               |
| CRI         | Luminous Efficacy | Power Factor | Input Current | Base/Cap    | Lamp Lifespan |