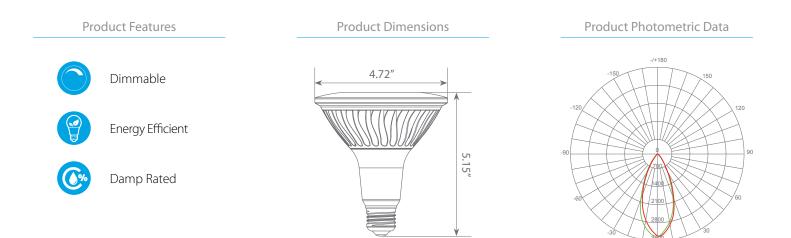

## Specifications

| Input Power | Input Voltage | Lumen Output | Beam Angle | Center Beam | сст    |
|-------------|---------------|--------------|------------|-------------|--------|
| 20 W        | 120V          | 1700 lm      | 45°        | N/A         | 5000 K |