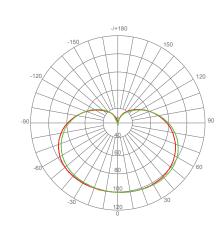

# Product Photometric Data

### Specifications

| Input Power | Input Voltage     | Lumen Output | Beam Angle    | Center Beam | ССТ          |
|-------------|-------------------|--------------|---------------|-------------|--------------|
| 9 W         | 120 V             | 800 lm       | OMNI          | N/A         | 4000 K       |
|             |                   |              |               |             |              |
| CDI         | Luminous Efficacy | Power Factor | Input Current | Para        | LampLifornan |