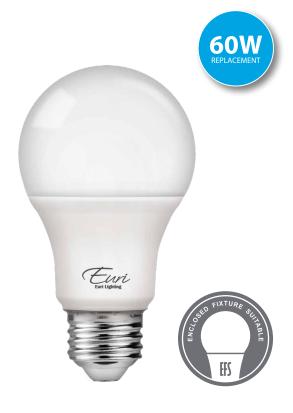

### **Product Description**

**LED** EA19-6140-**4**, omni-directional A19, replaces conventional 60 Watt incandescent bulbs delivering more brightness (lumens) for less energy (Watts). With lower energy consumption levels you will be able to experience considerable energy savings throughout the years. EA19-6140-**4** design reduces internal bulb heat providing greater durability and constant bulb performance. Enjoy features such as: instant on, Energy Efficient, and Enclosed Fixture Suitable.

# **Product Features**

**Enclosed Fixture Suitable** 

Energy Efficient

Damp Rated