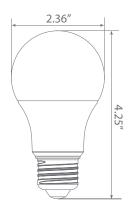

ut | Beam Angle    | Center Beam | ССТ          |
|-------------|-------------------|--------------|---------------|-------------|--------------|
| 9 W         | 120 V             | 800 lm       | OMNI          | N/A         | 4000 K       |
|             |                   |              |               |             |              |
| CDI         | Luminous Efficacy | Power Factor | Input Current | Para        | LampLifornan |

| CRI | Luminous Efficacy | Power Factor | Input Current | Base | Lamp Lifespan |
|-----|-------------------|--------------|---------------|------|---------------|
| 80  | 88 lm/W           | 0.5          | 0.15A         | E26  | 10,000 Hrs.   |

# **Product Features**



**Enclosed Fixture Suitable** 



Energy Efficient



Damp Rated

# **Product Dimensions**



# Product Photometric Data