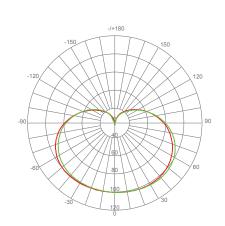

Estimated Energy Cost: \$1.08 per year





### Specifications

| Input Power | Input Voltage | Lumen Output | Beam Angle | Center Beam | сст    |
|-------------|---------------|--------------|------------|-------------|--------|
| 9 W         | 120 V         | 800 lm       | OMNI       | N/A         | 2700 K |
|             |               |              |            |             |        |

| CRI | Luminous Efficacy | Power Factor | Input Current | Base | Lamp Lifespan |
|-----|-------------------|--------------|---------------|------|---------------|
| 80  | 88 lm/W           | 0.5          | 0.15A         | E26  | 10,000 Hrs.   |

# **Product Features**



Enclosed Fixture Suitable



**Energy Efficient** 



Damp Rated

### **Product Dimensions**



# **Product Photometric Data**