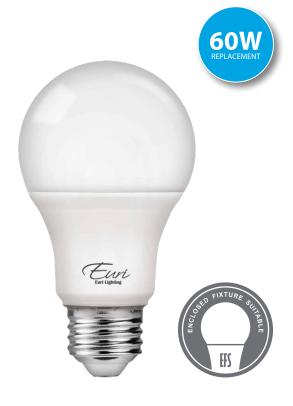

#### **Product Description**

LED EA19-6120-4, omni-directional A19, replaces conventional 60 Watt incandescent bulbs delivering more brightness (lumens) for less energy (Watts). With lower energy consumption levels you will be able to experience considerable energy savings throughout the years. EA19-6120-4 design reduces internal bulb heat providing greater durability and constant bulb performance. Enjoy features such as: instant on, Energy Efficient, and Enclosed Fixture Suitable.

# **Product Features**

Enclosed Fixture Suitable

**Energy Efficient** 

Damp Rated