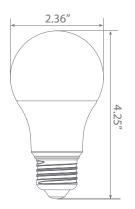

and Enclosed Fixture Suitable.





Estimated Energy Cost: \$1.08 per year





### Specifications

| Input Power | Input Voltage | Lumen Output | Beam Angle | Center Beam | сст    |
|-------------|---------------|--------------|------------|-------------|--------|
| 9 W         | 120 V         | 800 lm       | OMNI       | N/A         | 2700 K |
|             |               |              |            |             |        |

| CRI | Luminous Efficacy | Power Factor | Input Current | Base | Lamp Lifespan |
|-----|-------------------|--------------|---------------|------|---------------|
| 80  | 88 lm/W           | 0.5          | 0.15A         | E26  | 10,000 Hrs.   |

# **Product Features**



Enclosed Fixture Suitable



**Energy Efficient** 



Damp Rated

### **Product Dimensions**



# **Product Photometric Data**