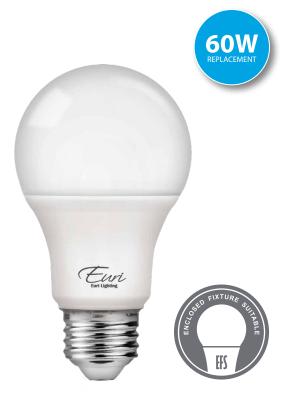

## **Product Description**

**LED** EA19-6050*e-4*, omni-directional A19, replaces conventional 60 Watt incandescent bulbs delivering more brightness (lumens) for less energy (Watts). With lower energy consumption levels you will be able to experience considerable energy savings throughout the years. EA19-6050*e-4* design reduces internal bulb heat providing greater durability and constant bulb performance. Enjoy features such as: instant on, dimming options, Energy Efficient, and Enclosed Fixture Suitable.

#### **Product Features**

Dimmable

**Enclosed Fixture Suitable** 

**Energy Efficient** 

Damp Rated