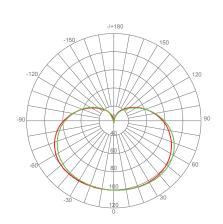

Fixture Suitable.













# Specifications

| Input Power | Input Voltage | Lumen Output | Beam Angle | Center Beam | ССТ    |
|-------------|---------------|--------------|------------|-------------|--------|
| 9 W         | 120 V         | 800 lm       | OMNI       | N/A         | 5000 K |
|             |               |              |            |             |        |

| CRI | Luminous Efficacy | Power Factor | Input Current | Base | Lamp Lifespan |
|-----|-------------------|--------------|---------------|------|---------------|
| 80  | 88 lm/W           | 0.7          | 0.11A         | E26  | 25,000 Hrs.   |

#### **Product Features**

Dimmable



**Enclosed Fixture Suitable** 



**Energy Efficient** 



Damp Rated

#### **Product Dimensions**



### Product Photometric Data