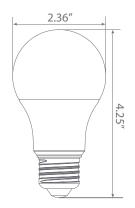

Energy Efficient, and Enclosed Fixture Suitable.













# Specifications

| Input Power | Input Voltage | Lumen Output | Beam Angle | Center Beam | ССТ    |
|-------------|---------------|--------------|------------|-------------|--------|
| 9 W         | 120 V         | 800 lm       | OMNI       | N/A         | 5000 K |
|             |               |              |            |             |        |

| CRI | Luminous Efficacy | Power Factor | Input Current | Base | Lamp Lifespan |
|-----|-------------------|--------------|---------------|------|---------------|
| 80  | 88 lm/W           | 0.7          | 0.11A         | E26  | 25,000 Hrs.   |

#### **Product Features**

Dimmable



**Enclosed Fixture Suitable** 



**Energy Efficient** 



Damp Rated

#### **Product Dimensions**



### Product Photometric Data