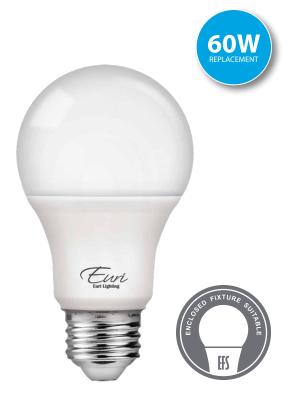

### **Product Description**

**LED** EA19-6040*e-4*, omni-directional A19, replaces conventional 60 Watt incandescent bulbs delivering more brightness (lumens) for less energy (Watts). With lower energy consumption levels you will be able to experience considerable energy savings throughout the years. EA19-6040*e-4* design reduces internal bulb heat providing greater durability and constant bulb performance. Enjoy features such as: instant on, dimming options, Energy Efficient, and Enclosed Fixture Suitable.

# Dimmable

Enclosed Fixture Suitable

**Energy Efficient** 

Damp Rated