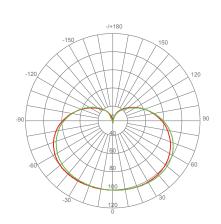

n Output | Beam Angle | Center Beam | ССТ    |
|-------------|---------------|--------------|------------|-------------|--------|
| 9 W         | 120 V         | 800 lm       | OMNI       | N/A         | 4000 K |
|             |               |              |            |             |        |
| CDI         |               |              |            |             |        |

| CRI | Luminous Efficacy | Power Factor | Input Current | Base | Lamp Lifespan |
|-----|-------------------|--------------|---------------|------|---------------|
| 80  | 88 lm/W           | 0.7          | 0.11A         | E26  | 25,000 Hrs.   |

#### **Product Features**

# Dimmable



Enclosed Fixture Suitable



**Energy Efficient** 



Damp Rated

#### **Product Dimensions**



#### **Product Photometric Data**