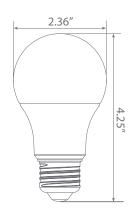

| Input Power | Input Voltage | Lumen Output | Beam Angle | Center Beam | ССТ    |
|-------------|---------------|--------------|------------|-------------|--------|
| 9 W         | 120 V         | 800 lm       | OMNI       | N/A         | 4000 K |
|             |               |              |            |             |        |
| CDI         |               |              |            |             |        |

| CRI | Luminous Efficacy | Power Factor | Input Current | Base | Lamp Lifespan |
|-----|-------------------|--------------|---------------|------|---------------|
| 80  | 88 lm/W           | 0.7          | 0.11A         | E26  | 25,000 Hrs.   |

#### **Product Features**

# Dimmable



Enclosed Fixture Suitable



**Energy Efficient** 



Damp Rated

#### **Product Dimensions**



#### **Product Photometric Data**