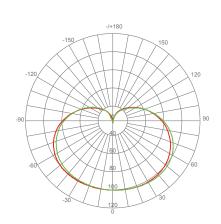

ty and constant bulb performance. Enjoy features such as: instant on, dimming options, Energy Efficient, and Enclosed Fixture Suitable.













## Specifications

| Lumen Output | Beam Angle | Center Beam | ССТ    |
|--------------|------------|-------------|--------|
| 800 lm       | OMNI       | N/A         | 3000 K |
|              |            |             |        |

| CRI | Luminous Efficacy | Power Factor | Input Current | Base | Lamp Lifespan |
|-----|-------------------|--------------|---------------|------|---------------|
| 80  | 88 lm/W           | 0.7          | 0.11A         | E26  | 25,000 Hrs.   |

#### **Product Features**

# Dimmable



Enclosed Fixture Suitable



**Energy Efficient** 



Damp Rated

#### **Product Dimensions**



### **Product Photometric Data**