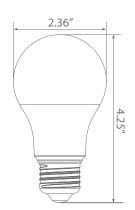

bulb heat providing greater durability and constant bulb performance. Enjoy features such as: instant on, dimming options, Energy Efficient, and Enclosed Fixture Suitable.













## Specifications

| Lumen Output | Beam Angle | Center Beam | ССТ    |
|--------------|------------|-------------|--------|
| 800 lm       | OMNI       | N/A         | 3000 K |
|              |            |             |        |

| CRI | Luminous Efficacy | Power Factor | Input Current | Base | Lamp Lifespan |
|-----|-------------------|--------------|---------------|------|---------------|
| 80  | 88 lm/W           | 0.7          | 0.11A         | E26  | 25,000 Hrs.   |

#### **Product Features**

# Dimmable



Enclosed Fixture Suitable



**Energy Efficient** 



Damp Rated

#### **Product Dimensions**



### **Product Photometric Data**