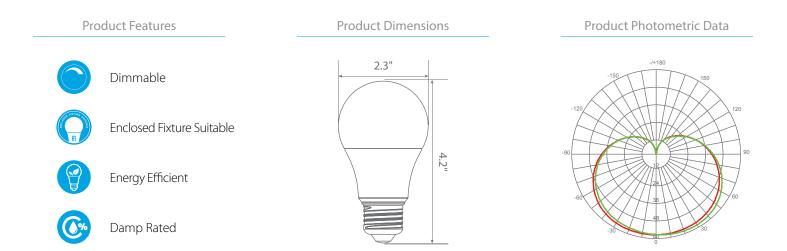

## **Product Description**

**LED** EA19-5W5051cec-2 delivers superior brightness, valuable energy savings, long lasting performance, and true color perception. These A19 LED bulbs are ideal for ambient lighting or general purpose applications due to its uniform \*Cool White light (5000K) and replace conventional 40 Watt incandescent light bulbs. Enjoy features such as: Instant on, dimming options, energy efficient, 90+CRI, damp rated, and enclosed fixture suitable.

## Specifications

| Input Power | Input Voltage | Lumen Output | Beam Angle | Center Beam | ССТ    |
|-------------|---------------|--------------|------------|-------------|--------|
| 5 W         | 120V/60Hz     | 450 lm       | 200°       | N/A         | 5000 K |

| CRI | Luminous Efficacy | Power Factor | Input Current | Base/Cap | Lamp Lifespan |
|-----|-------------------|--------------|---------------|----------|---------------|
| 90  | 90 lm/W           | 0.9          | 0.04 A        | E26      | 25,000 Hrs.   |