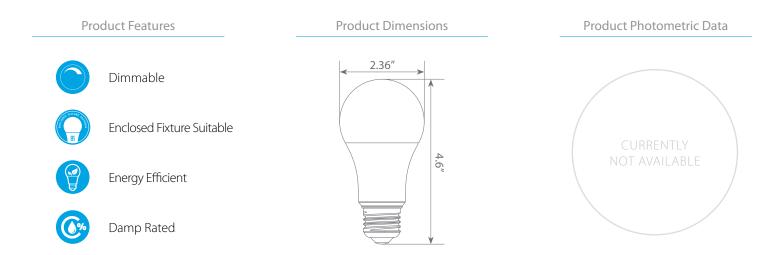

## **Product Description**

**LED** EA19-15W2000*e*, Omni-directional A19, replaces conventional 100 Watt incandescent bulbs delivering more brightness (lumens) for less energy (Watts). With lower energy consumption levels you will be able to experience considerable energy savings throughout the years. EA19-15W2000*e* design reduces internal bulb heat providing greater durability and constant bulb performance. Look for EA19-15W2020*e* for Warm White (2700K), EA19-15W2040*e* for Bright White (4000K) and EA19-15W2050*e* for Cool White (5000K). Enjoy features such as: Instant-on, dimming options, Energy Efficient, and Enclosed Fixture Suitable.