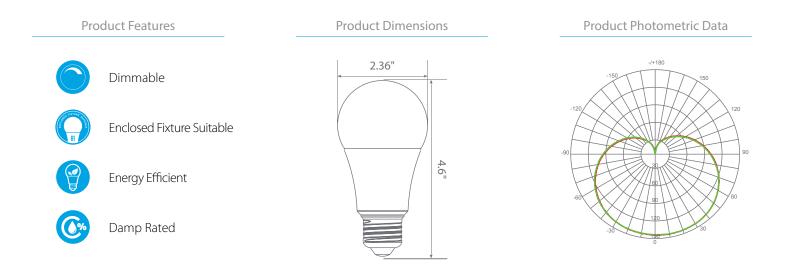

## **Product Description**

**LED** EA19-12W5052cec-2 delivers superior brightness, valuable energy savings, long lasting performance and true color perception. These A19 LED bulbs are ideal for ambient lighting or general purpose applications due to its uniform \*Cool White light (5000K) and replace conventional 75 Watt incandescent light bulbs. Enjoy features such as: Instant on, dimming options, energy efficient, 90+CRI, damp rated, and enclosed fixture suitable.

## Specifications

| Input Power | Input Voltage | Lumen Output | Beam Angle | Center Beam | ССТ    |
|-------------|---------------|--------------|------------|-------------|--------|
| 12 W        | 120V/60Hz     | 1100 lm      | 200°       | N/A         | 5000 K |

| CRI | Luminous Efficacy | Power Factor | Input Current | Base/Cap | Lamp Lifespan |
|-----|-------------------|--------------|---------------|----------|---------------|
| 90  | 92 lm/W           | 0.9          | 0.1 A         | E26      | 25,000 Hrs.   |