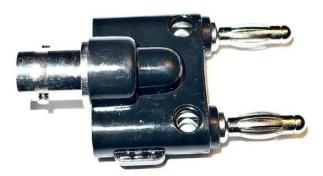

## BU-00260

(Adapter: BNC Female to Dual Banana Plug)

- The BU-00260 is a BNC female to dual banana plug adapter, which allows a BNC male connector to be used with equipment that uses banana jacks. Typically used for adapting laboratory oscilloscopes and signal generator inputs to coaxial cables.
- Overall length 2.10" (53mm), 0.16" (4.11mm) diameter holes in body for stackable connection