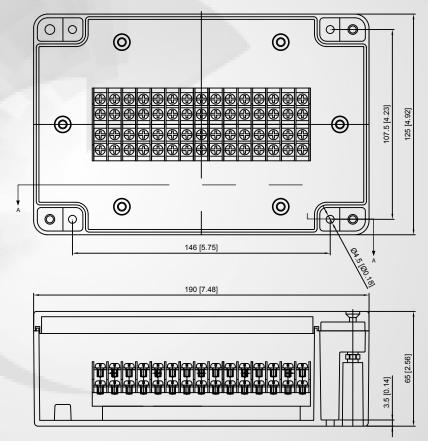

## Specifications

Mechanical

Length: 4.921 in (125 mm) Width: 7.480 in (190 mm) Height: 2.559 in (65 mm) Weight: 1.16 lb (527 g) Material: ABS Base & Cover Connection Capacity: 14 - 20 AWG(0.5 - 2.5mm^2) Wire Entry: Center Marks for Drilling Entry Opening: 13/16 in (20mm) Trade Size: 1/2 NPT Neopreme Gasket In Cover Mounting Hardware: (2) PH - M4 x 30 with Hex Nut

SECTION A - A SHOWN WITH COVER

**Compatible Accessory** 

SG-BB-10 (Red)