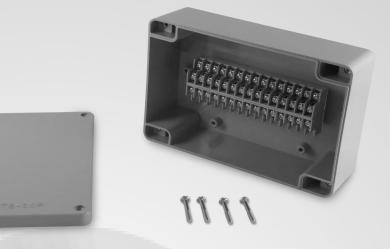

## SG-TB-30P-GS Grey with Solid Cover

## Specifications

Mechanical

Length: 4.921 in (125 mm) Width: 7.480 in (190 mm) Height: 2.559 in (65 mm) Weight: 1.16 lb (527 g) Material: ABS Base & Cover Connection Capacity: 14 - 20 AWG(0.5 - 2.5mm^2) Wire Entry: Center Marks for Drilling Entry Opening: 13/16 in (20mm) Trade Size: 1/2 NPT Neopreme Gasket In Cover Mounting Hardware: (2) PH - M4 x 30 with Hex Nut

Electrical

Input Current: 15 Ampers Rated Frequency: 60 Hz Rated Input Voltage: 120 Volts #6 Screw Terminal Terminations: 60 / Circuits: 30

Safety

Certifying Agency: TUV-SUD Countries: Canada, USA Standards: UL 508A Ingress protection: IP65\* \*When IP65 or Higher Rated Cable Gland is used