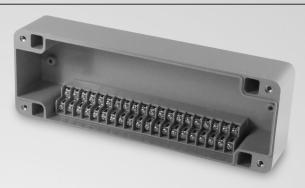

#### Electrical

Input Current: 15 Ampers Rated Frequency: 60 Hz Rated Input Voltage: 120 Volts

#6 Screw Terminal

Terminations: 40 / Circuits: 20