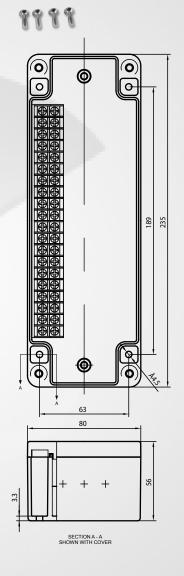

### Mechanical

Length: 9.251 in (235 mm) Width: 3.149 in (80 mm) Height: 2.204 in (56 mm) Weight: 0.97 lb (440 g) Material: ABS Base & Cover Connection Capacity:

14 - 20 AWG(0.5 - 2.5mm^2)

Wire Entry: Center Marks for Drilling Entry Opening: 13/16 in (20mm)

Trade Size: 1/2 NPT

Neopreme Gasket In Cover

Mounting Hardware:

(2) PH - M4 x 30 with Hex Nut

#### Electrical

Input Current: 15 Ampers Rated Frequency: 60 Hz Rated Input Voltage: 120 Volts

#6 Screw Terminal

Terminations: 40 / Circuits: 20