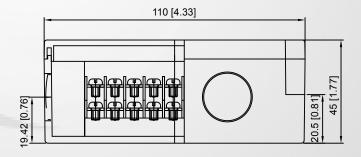

### Mechanical

Length: 4.330 in (110 mm) Width: 2.559 in (65 mm) Height: 1.772 in (45 mm) Weight: 0.34 lb (183 g) Material: ABS Base & Cover Connection Capacity:

14 - 20 AWG(0.5 - 2.5mm^2) Wire Entry: Molded Knock Outs Entry Opening: 13/16 in (20mm)

### Safety

Certifying Agency: TUV-SUD Countries: Canada, USA Standards: UL 508A

Ingress protection: IP65\*

\*When IP65 or Higher Rated Cable Gland is used

SECTION A - A SHOWN WITH COVER

Compatible Accessories