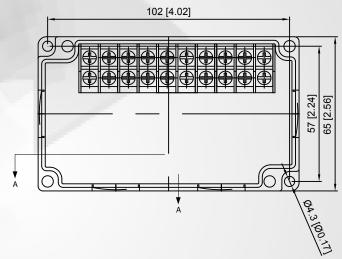

### Mechanical

Length: 4.330 in (110 mm) Width: 2.559 in (65 mm) Height: 1.772 in (45 mm) Weight: 0.34 lb (183 g) Material: ABS Base & Cover Connection Capacity:

14 - 20 AWG(0.5 - 2.5mm^2) Wire Entry: Molded Knock Outs Entry Opening: 13/16 in (20mm)

Trade Size: 1/2 NPT

Neopreme Gasket In Cover

Mounting Hardware:

(2) PH - M4 x 30 with Hex Nut