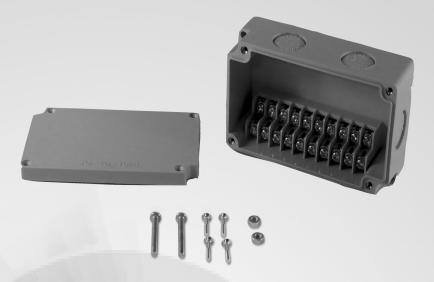

### Mechanical

Length: 4.330 in (110 mm) Width: 2.559 in (65 mm) Height: 1.772 in (45 mm) Weight: 0.34 lb (183 g) Material: ABS Base & Cover Connection Capacity:

14 - 20 AWG(0.5 - 2.5mm^2) Wire Entry: Molded Knock Outs Entry Opening: 13/16 in (20mm)

Trade Size: 1/2 NPT

Neopreme Gasket In Cover

Mounting Hardware:

(2) PH - M4 x 30 with Hex Nut

#### Electrical

Input Current: 15 Ampers Rated Frequency: 60 Hz Rated Input Voltage: 120 Volts

#6 Screw Terminal

Terminations: 20 / Circuits: 10