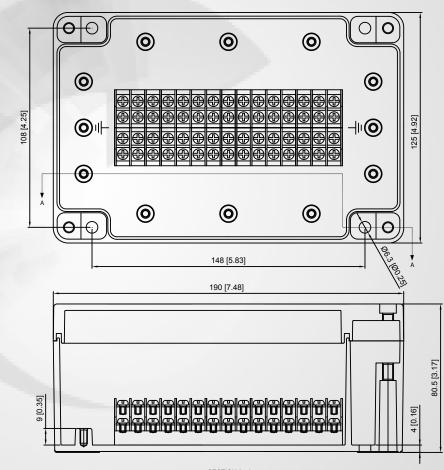

#### Mechanical

Length: 4.921 in (125 mm) Width: 7.480 in (190 mm) Height: 3.149 in (80 mm) Weight: 2.87 lbs (1300 g) Material: Cast Aluminum

Base & Cover

Connection Capacity:

14 - 20 AWG(0.5 - 2.5mm^2) Neopreme Gasket In Cover

#### Electrical

Input Current: 15 Ampers Rated Frequency: 60 Hz Rated Input Voltage: 120 Volts

#6 Screw Terminal

Terminations: 60 / Circuits: 30