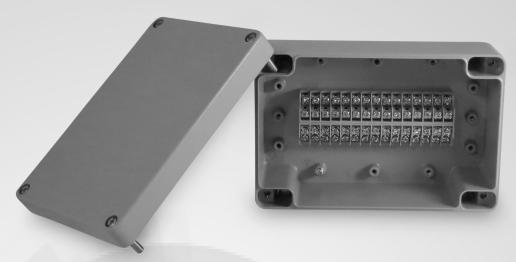

### SG-AL-30P Grey with Solid Cover

#### Mechanical

Length: 4.921 in (125 mm) Width: 7.480 in (190 mm) Height: 3.149 in (80 mm) Weight: 2.87 lbs (1300 g) Material: Cast Aluminum

Base & Cover

Connection Capacity:

14 - 20 AWG(0.5 - 2.5mm^2) Neopreme Gasket In Cover

#### Electrical

Input Current: 15 Ampers Rated Frequency: 60 Hz Rated Input Voltage: 120 Volts

#6 Screw Terminal

Terminations: 60 / Circuits: 30