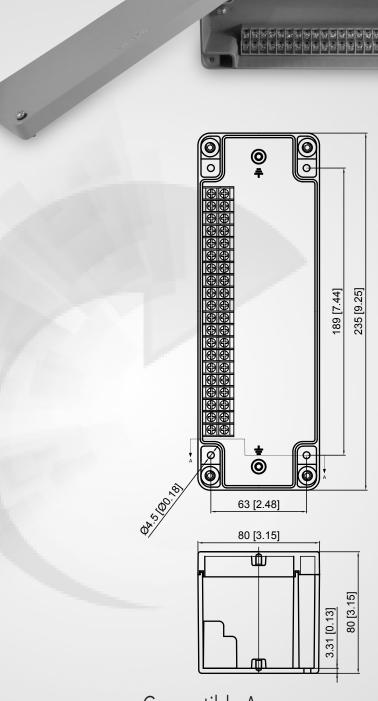

#### Mechanical

Length: 9.251 in (235 mm) Width: 3.149 in (80 mm) Height: 3.149 in (80 mm) Weight: 2.25 lbs (1020 g) Material: Cast Aluminum

Base & Cover

Connection Capacity:

14 - 20 AWG(0.5 - 2.5mm^2) Neopreme Gasket In Cover

#### Electrical

Input Current: 15 Ampers Rated Frequency: 60 Hz Rated Input Voltage: 120 Volts

#6 Screw Terminal

Terminations: 40 / Circuits: 20