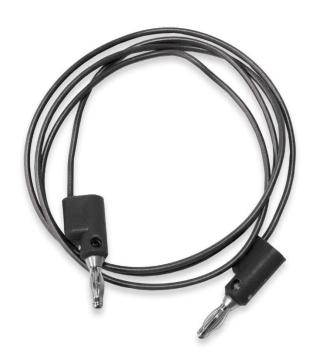

## BU-2020-A-XX-@

(Test Lead: Stackable Banana Plugs Each End)

- Mueller's BU-2020-A is a test lead with overmolded, stackable, 4mm banana plugs on each end.
- Constructed with 20 AWG, PVC-jacketed test lead wire and has color-matching stackable banana plugs.

Material: Banana plugs Nickel-plated beryllium copper, brass

Overmold Polypropylene

• Rating: Current 5 Amps

Voltage Hands-free testing to 300V

Length: The "XX" in the part number represents the length in inches.

Standard lengths: 12", 24", 36", 48", 60"

Color: The "@" in the part number represents the color.

Available colors: -0 Black, -2 Red

RoHS 3 Compliant